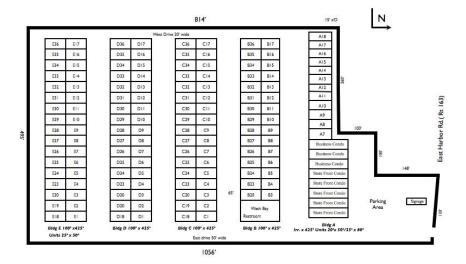

## Building Amenities

- 2,000 16,000 sq. ft.
- All Steel Construction
- 20' to 23' ceiling heights
  - Lease to Own Options
- Attractive Landscaping & Green Space