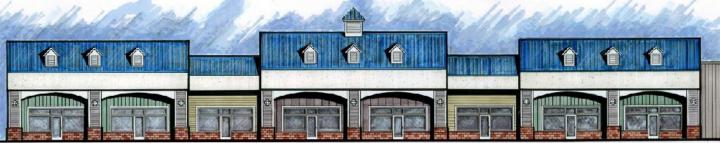

## Building Amenities

- 2,000 16,000 sq. ft.
- All Steel Construction
- 20' to 23' ceiling heights
  - Lease to Own Options
- Attractive Landscaping & Green Space