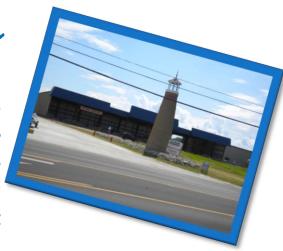

## Building Amenities

- 2,000 16,000 sq. ft.
- All Steel Construction
- 20' to 23' ceiling heights
  - Lease to Own Options
- Attractive Landscaping & Green Space