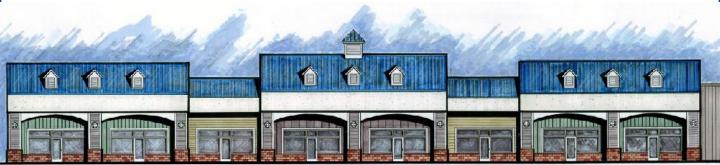

## Building Amenities

- 2,000 16,000 sq. ft.
- All Steel Construction
- 20' to 23' ceiling heights
  - Lease to Own Options
- Attractive Landscaping & Green Space