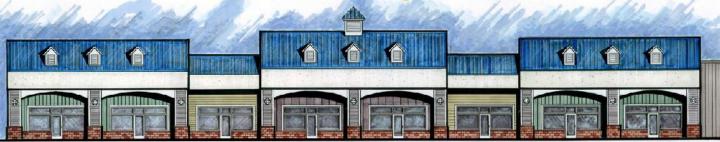

## Building Amenities

- 2,000 16,000 sq. ft.
- All Steel Construction
- 20' to 23' ceiling heights
  - Lease to Own Options
- Attractive Landscaping & Green Space